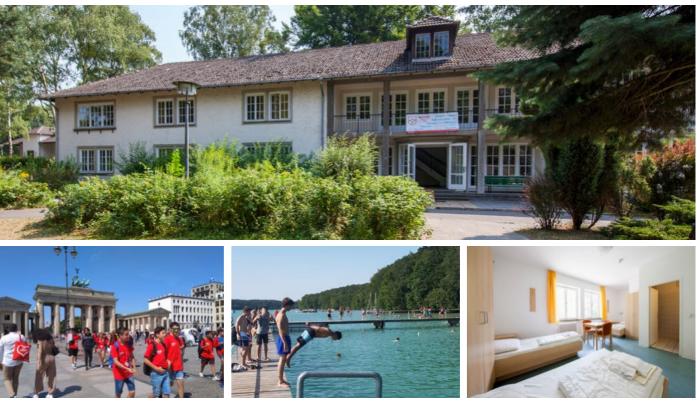

# **Our course centre**

Ideally located on the banks of Lake Werbellinsee, our centre is surrounded by the forest, set in a vast protected estate of more than 100 hectares, where nature and lake prevail. The centre has it's own beach, sports hall, beach volleyball courts, large-screen movie theatre and kiosk as well as many other sports and leisure facilities. Each bedroom has a private bathroom with shower. Classrooms are perfectly fitted for stimulating language teaching and located only a few metres away from the bedrooms. All of the major Berlin attractions are within easy reach thanks to our weekly excursions.

# Surrounded by Nature

Lake Werbellinsee is set in the 100 acre Schorfheide National Park, a UNESCO Biosphere Reserve located 60 km to the northeast of Berlin. This holiday resort, popular with Berlin locals longing for nature, is a great place to relax while having fun. Despite its apparent tranquillity, Lake Werbellinsee's area is conducive to challenging yourself and exploring new sports activities!

Located on Berlin's doorstep, our course centre benefits from easy access to the vibrant cultural scene of this avant-garde European capital.

The pleasant climate, clear water, lush green forest and fresh air make it a charming region to discover. With the wealth of activities on offer, this is an ideal location to learn German or English and to fully enjoy the summer.