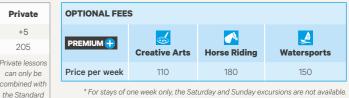

### German or English lessons (45 mns)

| Class timings | Morning             |
|---------------|---------------------|
| Standard      | 20 lessons per week |
| Intensive     | 25 lessons per week |
| Private       | 5 lessons per week  |